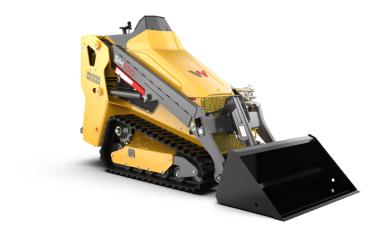

## **SM100** Utility Track Loader

Do More with Less

In addition to its compact design, the SM100 is comfortable for operators with ergonomic joysticks and reference handles, plush padding, and wide spring-suspension platform for added stability. The strong lift capacity and high hinge pin of the SM100 height allows for easy loading into high sided trucks and dumpsters. The heavy duty undercarriage construction and fast travel speeds means you can do more with less.

## Highlights

- Compact Design
- Industry Leading Safety Features
- All Day Comfort