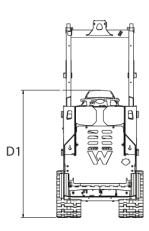

## Dimensions

| A1 | Overall length with bucket            | 2,741 mm |
|----|---------------------------------------|----------|
| B1 | Overall length without bucket         | 2,152 mm |
| D1 | Overall height                        | 1,477 mm |
| F1 | Hinge pin height                      | 2,175 mm |
| G1 | Dump height max.                      | 1,594 mm |
| K1 | Bucket rollback at ground level       | 25 °     |
| 11 | Bucket rollback at max. stroke height | 92 °     |
| H1 | Dump angle                            | 42 °     |
| L1 | Ground clearance                      | 198 mm   |
| M1 | Angle of departure                    | 25.6 °   |