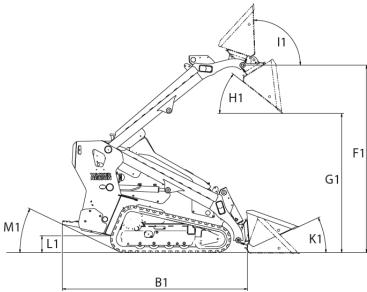

## Dimensions

| A1 | Overall length with bucket            | 2,741 mm |
|----|---------------------------------------|----------|
| B1 | Overall length without bucket         | 2,152 mm |
| D1 | Overall height                        | 1,477 mm |
| F1 | Hinge pin height                      | 2,175 mm |
| G1 | Dump height max.                      | 1,594 mm |
| K1 | Bucket rollback at ground level       | 25 °     |
| 11 | Bucket rollback at max. stroke height | 92 °     |
| H1 | Dump angle                            | 42 °     |
| L1 | Ground clearance                      | 198 mm   |
| M1 | Angle of departure                    | 25.6 °   |